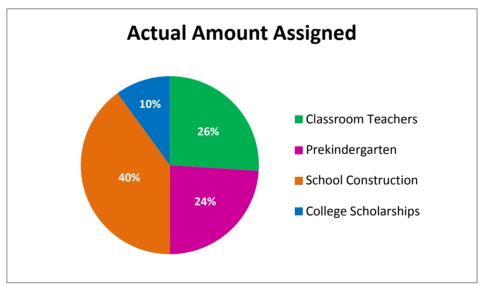

## History of Lottery Fund Assignment

|                            | FY07 Lottery Funding                     |      |    |             |      |  |
|----------------------------|------------------------------------------|------|----|-------------|------|--|
| PROGRAM                    | Enacted Budget Actual Amount Assigned    |      |    |             |      |  |
| Classroom Teachers         | \$<br>127,864,291                        | 30%  | \$ | 79,123,036  | 24%  |  |
| Prekindergarten            | \$<br>84,635,709                         | 20%  | \$ | 84,635,709  | 26%  |  |
| <b>School Construction</b> | \$<br>170,000,000                        | 40%  | \$ | 131,006,996 | 40%  |  |
| College Scholarships       | \$<br>\$ 42,500,000 10% \$ 30,767,411 10 |      |    |             |      |  |
| Total                      | \$<br>425,000,000                        | 100% | \$ | 325,533,152 | 100% |  |