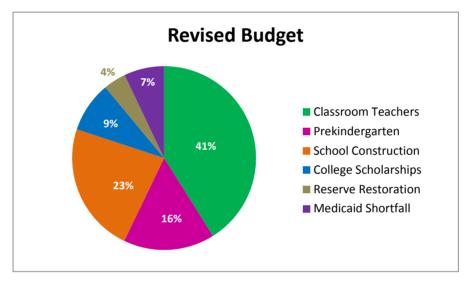

|                      | FY11 Lottery Funding                 |      |    |             |      |  |
|----------------------|--------------------------------------|------|----|-------------|------|--|
| PROGRAM              | Revised Budget Actual Amount Assign  |      |    |             |      |  |
| Classroom Teachers   | \$<br>203,835,112                    | 41%  | \$ | 189,974,678 | 41%  |  |
| Prekindergarten      | \$<br>79,635,709                     | 16%  | \$ | 79,520,927  | 17%  |  |
| School Construction  | \$<br>113,741,929                    | 23%  | \$ | 108,099,979 | 23%  |  |
| College Scholarships | \$<br>44,134,750                     | 9%   | \$ | 34,449,071  | 7%   |  |
| UNC Need-Based Aid   |                                      |      | \$ | 7,389,029   | 2%   |  |
| Reserve Restoration  | \$<br>16,808,076                     | 4%   | \$ | 16,808,076  | 4%   |  |
| Medicaid Shortfall   | \$<br>\$ 35,000,000 7% \$ 26,615,199 |      |    |             |      |  |
| Total                | \$<br>493,155,576                    | 100% | \$ | 462,856,959 | 100% |  |