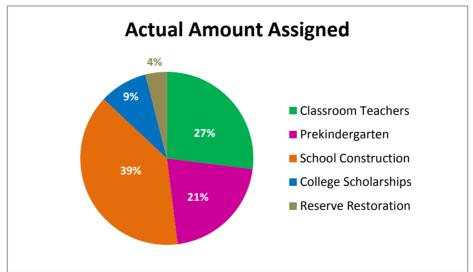

|                      | FY09 Lottery Funding                  |      |    |             |      |  |
|----------------------|---------------------------------------|------|----|-------------|------|--|
| PROGRAM              | Enacted Budget Actual Amount Assigned |      |    |             |      |  |
| Classroom Teachers   | \$<br>108,114,291                     | 28%  | \$ | 110,176,846 | 27%  |  |
| Prekindergarten      | \$<br>84,635,709                      | 22%  | \$ | 84,448,134  | 21%  |  |
| School Construction  | \$<br>154,200,000                     | 40%  | \$ | 162,262,428 | 39%  |  |
| College Scholarships | \$<br>38,550,000                      | 10%  | \$ | 38,962,511  | 9%   |  |
| Reserve Restoration  |                                       |      | \$ | 16,576,050  | 4%   |  |
| Total                | \$<br>385,500,000                     | 100% | \$ | 412,425,969 | 100% |  |