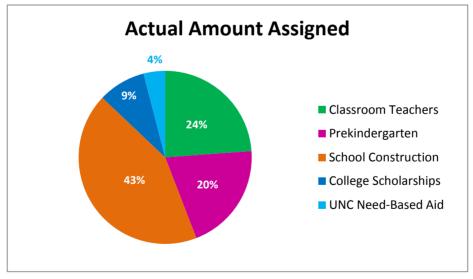

|                      | FY10 Lottery Funding                  |      |    |             |      |  |
|----------------------|---------------------------------------|------|----|-------------|------|--|
| PROGRAM              | Revised Budget Actual Amount Assigned |      |    |             |      |  |
| Classroom Teachers   | \$<br>99,399,395                      | 24%  | \$ | 99,399,395  | 24%  |  |
| Prekindergarten      | \$<br>84,635,709                      | 20%  | \$ | 84,635,709  | 20%  |  |
| School Construction  | \$<br>179,109,129                     | 43%  | \$ | 179,109,129 | 43%  |  |
| College Scholarships | \$<br>36,807,021                      | 9%   | \$ | 37,047,021  | 9%   |  |
| UNC Need-Based Aid   | \$<br>19,333,317                      | 4%   | \$ | 19,272,017  | 4%   |  |
| Total                | \$<br>419,284,571                     | 100% | \$ | 419,463,271 | 100% |  |