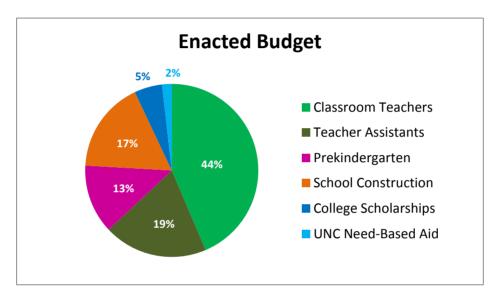

|                      | FY15 Lottery Funding                        |     |    |             |     |  |  |
|----------------------|---------------------------------------------|-----|----|-------------|-----|--|--|
| PROGRAM              | Enacted Budget Actual Amount Assigne        |     |    |             |     |  |  |
| Classroom Teachers   | \$<br>254,586,185                           | 44% | \$ | 254,586,185 | 44% |  |  |
| Teacher Assistants   | \$<br>113,318,880                           | 19% | \$ | 113,318,880 | 19% |  |  |
| Prekindergarten      | \$<br>75,535,709                            | 13% | \$ | 75,535,709  | 13% |  |  |
| School Construction  | \$<br>100,000,000                           | 17% | \$ | 100,000,000 | 17% |  |  |
| College Scholarships | \$<br>30,450,000                            | 5%  | \$ | 30,450,000  | 5%  |  |  |
| UNC Need-Based Aid   | \$<br>\$ 10,744,733 2% \$ 10,744,733        |     |    |             |     |  |  |
| Total                | \$<br>\$ 584,635,507 100% \$ 584,635,507 10 |     |    |             |     |  |  |