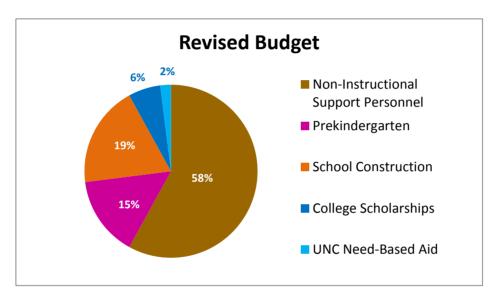

|                                        | FY16 Lottery Funding                         |     |    |             |       |  |  |
|----------------------------------------|----------------------------------------------|-----|----|-------------|-------|--|--|
| PROGRAM                                | Revised Budget Actual Amount Assigned        |     |    |             |       |  |  |
| Non-Instructional Support<br>Personnel | \$<br>310,455,157                            | 58% | \$ | 310,455,157 | 58.7% |  |  |
| Prekindergarten                        | \$<br>78,252,110                             | 15% | \$ | 78,252,110  | 14.8% |  |  |
| <b>School Construction</b>             | \$<br>100,000,000                            | 19% | \$ | 100,000,000 | 18.9% |  |  |
| College Scholarships                   | \$<br>30,450,000                             | 6%  | \$ | 29,543,331  | 5.6%  |  |  |
| UNC Need-Based Aid                     | \$<br>10,744,733                             | 2%  | \$ | 10,744,733  | 2.0%  |  |  |
| Total                                  | \$<br>\$ 529,902,000 100% \$ 528,995,331 100 |     |    |             |       |  |  |