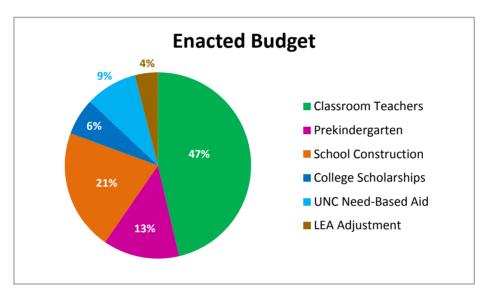

|                      |    | FY13 Lottery Funding  Revised Budget Actual Amount Assigne |     |    |             |     |  |  |
|----------------------|----|------------------------------------------------------------|-----|----|-------------|-----|--|--|
| PROGRAM              |    |                                                            |     |    |             |     |  |  |
| Classroom Teachers   | \$ | 220,643,188                                                | 47% | \$ | 220,643,188 | 47% |  |  |
| Prekindergarten      | \$ | 63,135,709                                                 | 13% | \$ | 63,135,709  | 13% |  |  |
| School Construction  | \$ | 100,000,000                                                | 21% | \$ | 100,000,000 | 21% |  |  |
| College Scholarships | \$ | 30,450,000                                                 | 6%  | \$ | 30,450,000  | 6%  |  |  |
| UNC Need-Based Aid   | \$ | 42,878,374                                                 | 9%  | \$ | 42,878,295  | 9%  |  |  |
| LEA Adjustment       | \$ | \$ 16,385,771 4% \$ 16,385,771                             |     |    |             |     |  |  |
| Total                | \$ | \$ 473,493,042 100% \$ 473,492,963 10                      |     |    |             |     |  |  |