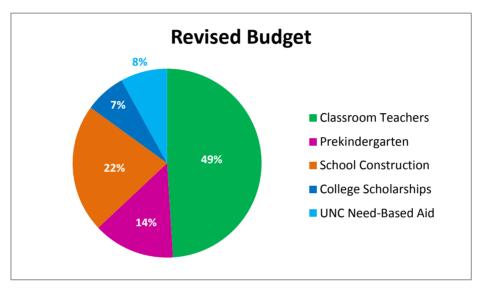

|                      | FY12 Lottery Funding                   |      |    |             |      |  |
|----------------------|----------------------------------------|------|----|-------------|------|--|
| PROGRAM              | Revised Budget Actual Amount Assig     |      |    |             |      |  |
| Classroom Teachers   | \$<br>220,643,188                      | 49%  | \$ | 220,721,772 | 48%  |  |
| Prekindergarten      | \$<br>63,135,709                       | 14%  | \$ | 63,135,709  | 14%  |  |
| School Construction  | \$<br>100,000,000                      | 22%  | \$ | 100,000,000 | 22%  |  |
| College Scholarships | \$<br>30,450,000                       | 7%   | \$ | 30,644,417  | 7%   |  |
| UNC Need-Based Aid   | \$<br>\$ 36,333,103 8% \$ 42,878,374 9 |      |    |             |      |  |
| Total                | \$<br>450,562,000                      | 100% | \$ | 457,380,272 | 100% |  |