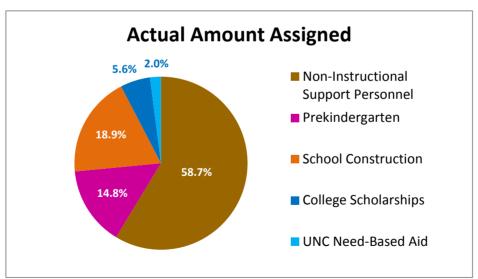

|                                        | FY16 Lottery Funding                         |     |    |             |       |  |  |
|----------------------------------------|----------------------------------------------|-----|----|-------------|-------|--|--|
| PROGRAM                                | Revised Budget Actual Amount Assigned        |     |    |             |       |  |  |
| Non-Instructional Support<br>Personnel | \$<br>310,455,157                            | 58% | \$ | 310,455,157 | 58.7% |  |  |
| Prekindergarten                        | \$<br>78,252,110                             | 15% | \$ | 78,252,110  | 14.8% |  |  |
| <b>School Construction</b>             | \$<br>100,000,000                            | 19% | \$ | 100,000,000 | 18.9% |  |  |
| College Scholarships                   | \$<br>30,450,000                             | 6%  | \$ | 29,543,331  | 5.6%  |  |  |
| UNC Need-Based Aid                     | \$<br>10,744,733                             | 2%  | \$ | 10,744,733  | 2.0%  |  |  |
| Total                                  | \$<br>\$ 529,902,000 100% \$ 528,995,331 100 |     |    |             |       |  |  |