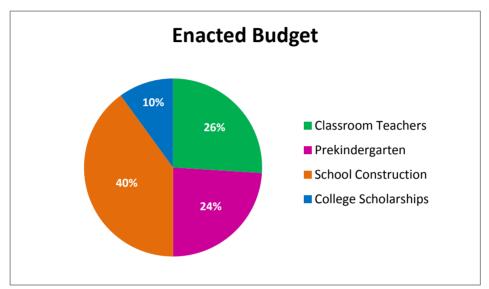

|                      | FY10 Lottery Funding                  |      |    |             |      |  |
|----------------------|---------------------------------------|------|----|-------------|------|--|
| PROGRAM              | Revised Budget Actual Amount Assigned |      |    |             |      |  |
| Classroom Teachers   | \$<br>99,399,395                      | 24%  | \$ | 99,399,395  | 24%  |  |
| Prekindergarten      | \$<br>84,635,709                      | 20%  | \$ | 84,635,709  | 20%  |  |
| School Construction  | \$<br>179,109,129                     | 43%  | \$ | 179,109,129 | 43%  |  |
| College Scholarships | \$<br>36,807,021                      | 9%   | \$ | 37,047,021  | 9%   |  |
| UNC Need-Based Aid   | \$<br>19,333,317                      | 4%   | \$ | 19,272,017  | 4%   |  |
| Total                | \$<br>419,284,571                     | 100% | \$ | 419,463,271 | 100% |  |