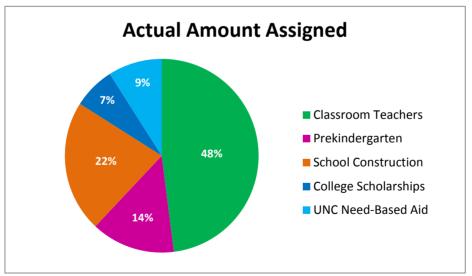

|                      | FY12 Lottery Funding                   |      |    |             |      |  |
|----------------------|----------------------------------------|------|----|-------------|------|--|
| PROGRAM              | Revised Budget Actual Amount Assig     |      |    |             |      |  |
| Classroom Teachers   | \$<br>220,643,188                      | 49%  | \$ | 220,721,772 | 48%  |  |
| Prekindergarten      | \$<br>63,135,709                       | 14%  | \$ | 63,135,709  | 14%  |  |
| School Construction  | \$<br>100,000,000                      | 22%  | \$ | 100,000,000 | 22%  |  |
| College Scholarships | \$<br>30,450,000                       | 7%   | \$ | 30,644,417  | 7%   |  |
| UNC Need-Based Aid   | \$<br>\$ 36,333,103 8% \$ 42,878,374 9 |      |    |             |      |  |
| Total                | \$<br>450,562,000                      | 100% | \$ | 457,380,272 | 100% |  |