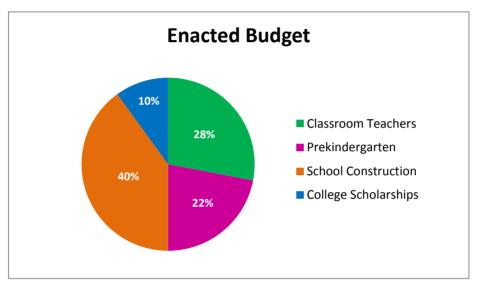

## History of Lottery Fund Assignment

|                            | FY07 Lottery Funding                     |      |    |             |      |  |
|----------------------------|------------------------------------------|------|----|-------------|------|--|
| PROGRAM                    | Enacted Budget Actual Amount Assigned    |      |    |             |      |  |
| Classroom Teachers         | \$<br>127,864,291                        | 30%  | \$ | 79,123,036  | 24%  |  |
| Prekindergarten            | \$<br>84,635,709                         | 20%  | \$ | 84,635,709  | 26%  |  |
| <b>School Construction</b> | \$<br>170,000,000                        | 40%  | \$ | 131,006,996 | 40%  |  |
| College Scholarships       | \$<br>\$ 42,500,000 10% \$ 30,767,411 10 |      |    |             |      |  |
| Total                      | \$<br>425,000,000                        | 100% | \$ | 325,533,152 | 100% |  |