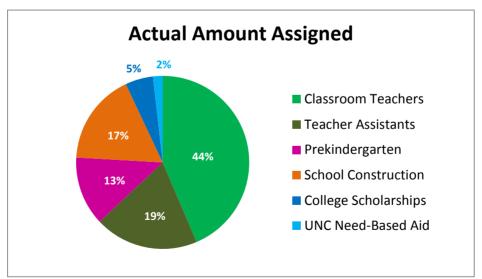

|                      | FY15 Lottery Funding                        |     |    |             |     |  |  |
|----------------------|---------------------------------------------|-----|----|-------------|-----|--|--|
| PROGRAM              | Enacted Budget Actual Amount Assigne        |     |    |             |     |  |  |
| Classroom Teachers   | \$<br>254,586,185                           | 44% | \$ | 254,586,185 | 44% |  |  |
| Teacher Assistants   | \$<br>113,318,880                           | 19% | \$ | 113,318,880 | 19% |  |  |
| Prekindergarten      | \$<br>75,535,709                            | 13% | \$ | 75,535,709  | 13% |  |  |
| School Construction  | \$<br>100,000,000                           | 17% | \$ | 100,000,000 | 17% |  |  |
| College Scholarships | \$<br>30,450,000                            | 5%  | \$ | 30,450,000  | 5%  |  |  |
| UNC Need-Based Aid   | \$<br>\$ 10,744,733 2% \$ 10,744,733        |     |    |             |     |  |  |
| Total                | \$<br>\$ 584,635,507 100% \$ 584,635,507 10 |     |    |             |     |  |  |