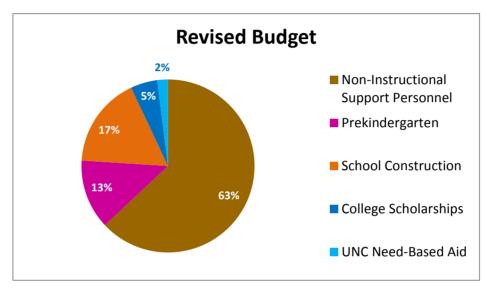

|                                        | FY17 Lottery Funding                        |     |    |             |     |  |  |
|----------------------------------------|---------------------------------------------|-----|----|-------------|-----|--|--|
| PROGRAM                                | Enacted Budget Actual Amount Assigned       |     |    |             |     |  |  |
| Non-Instructional Support<br>Personnel | \$<br>372,266,860                           | 63% | \$ | 372,266,860 | 63% |  |  |
| Prekindergarten                        | \$<br>78,252,110                            | 13% | \$ | 78,252,110  | 13% |  |  |
| School Construction                    | \$<br>100,000,000                           | 17% | \$ | 100,000,000 | 17% |  |  |
| College Scholarships                   | \$<br>30,450,000                            | 5%  | \$ | 32,263,407  | 5%  |  |  |
| UNC Need-Based Aid                     | \$<br>10,744,733                            | 2%  | \$ | 10,744,733  | 2%  |  |  |
| Total                                  | \$<br>\$ 591,713,703 100% \$ 593,527,109 10 |     |    |             |     |  |  |