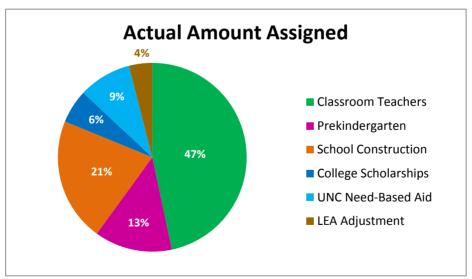

|                      |    | FY13 Lottery Funding  Revised Budget Actual Amount Assigne |     |    |             |     |  |  |
|----------------------|----|------------------------------------------------------------|-----|----|-------------|-----|--|--|
| PROGRAM              |    |                                                            |     |    |             |     |  |  |
| Classroom Teachers   | \$ | 220,643,188                                                | 47% | \$ | 220,643,188 | 47% |  |  |
| Prekindergarten      | \$ | 63,135,709                                                 | 13% | \$ | 63,135,709  | 13% |  |  |
| School Construction  | \$ | 100,000,000                                                | 21% | \$ | 100,000,000 | 21% |  |  |
| College Scholarships | \$ | 30,450,000                                                 | 6%  | \$ | 30,450,000  | 6%  |  |  |
| UNC Need-Based Aid   | \$ | 42,878,374                                                 | 9%  | \$ | 42,878,295  | 9%  |  |  |
| LEA Adjustment       | \$ | \$ 16,385,771 4% \$ 16,385,771                             |     |    |             |     |  |  |
| Total                | \$ | \$ 473,493,042 100% \$ 473,492,963 10                      |     |    |             |     |  |  |