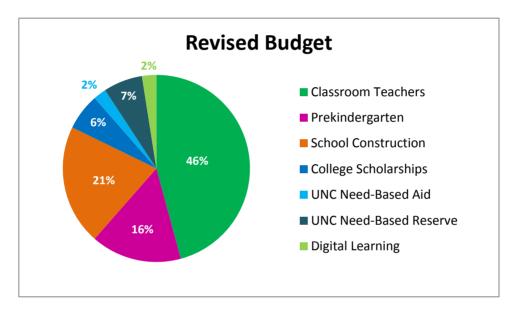

|                               | FY14 Lottery Funding                   |      |    |             |      |  |
|-------------------------------|----------------------------------------|------|----|-------------|------|--|
| PROGRAM                       | Revised Budget Actual Amount Assigne   |      |    |             |      |  |
| Classroom Teachers            | \$<br>220,643,188                      | 46%  | \$ | 220,643,188 | 46%  |  |
| Prekindergarten               | \$<br>75,535,709                       | 16%  | \$ | 75,535,709  | 16%  |  |
| <b>School Construction</b>    | \$<br>100,000,000                      | 21%  | \$ | 100,000,000 | 21%  |  |
| College Scholarships          | \$<br>30,450,000                       | 6%   | \$ | 30,450,000  | 6%   |  |
| UNC Need-Based Aid            | \$<br>10,744,733                       | 2%   | \$ | 10,744,733  | 2%   |  |
| <b>UNC Need-Based Reserve</b> | \$<br>32,530,359                       | 7%   | \$ | 32,530,359  | 7%   |  |
| Digital Learning              | \$<br>\$ 11,928,735 2% \$ 11,928,735 2 |      |    |             |      |  |
| Total                         | \$<br>481,832,724                      | 100% | \$ | 481,832,724 | 100% |  |