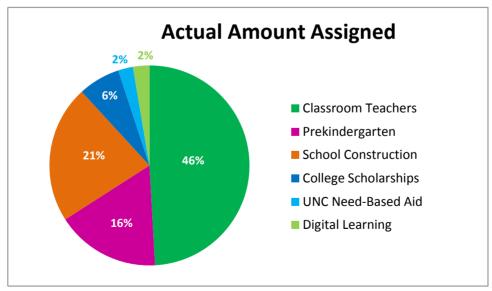

|                               | FY14 Lottery Funding                   |      |    |             |      |  |
|-------------------------------|----------------------------------------|------|----|-------------|------|--|
| PROGRAM                       | Revised Budget Actual Amount Assigne   |      |    |             |      |  |
| Classroom Teachers            | \$<br>220,643,188                      | 46%  | \$ | 220,643,188 | 46%  |  |
| Prekindergarten               | \$<br>75,535,709                       | 16%  | \$ | 75,535,709  | 16%  |  |
| <b>School Construction</b>    | \$<br>100,000,000                      | 21%  | \$ | 100,000,000 | 21%  |  |
| College Scholarships          | \$<br>30,450,000                       | 6%   | \$ | 30,450,000  | 6%   |  |
| UNC Need-Based Aid            | \$<br>10,744,733                       | 2%   | \$ | 10,744,733  | 2%   |  |
| <b>UNC Need-Based Reserve</b> | \$<br>32,530,359                       | 7%   | \$ | 32,530,359  | 7%   |  |
| Digital Learning              | \$<br>\$ 11,928,735 2% \$ 11,928,735 2 |      |    |             |      |  |
| Total                         | \$<br>481,832,724                      | 100% | \$ | 481,832,724 | 100% |  |