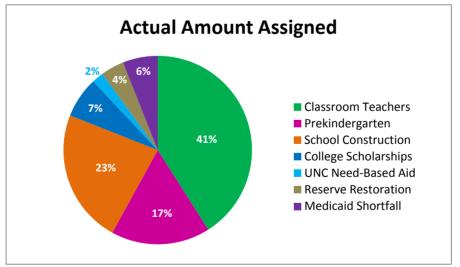

|                      | FY11 Lottery Funding                 |      |    |             |      |  |
|----------------------|--------------------------------------|------|----|-------------|------|--|
| PROGRAM              | Revised Budget Actual Amount Assign  |      |    |             |      |  |
| Classroom Teachers   | \$<br>203,835,112                    | 41%  | \$ | 189,974,678 | 41%  |  |
| Prekindergarten      | \$<br>79,635,709                     | 16%  | \$ | 79,520,927  | 17%  |  |
| School Construction  | \$<br>113,741,929                    | 23%  | \$ | 108,099,979 | 23%  |  |
| College Scholarships | \$<br>44,134,750                     | 9%   | \$ | 34,449,071  | 7%   |  |
| UNC Need-Based Aid   |                                      |      | \$ | 7,389,029   | 2%   |  |
| Reserve Restoration  | \$<br>16,808,076                     | 4%   | \$ | 16,808,076  | 4%   |  |
| Medicaid Shortfall   | \$<br>\$ 35,000,000 7% \$ 26,615,199 |      |    |             |      |  |
| Total                | \$<br>493,155,576                    | 100% | \$ | 462,856,959 | 100% |  |