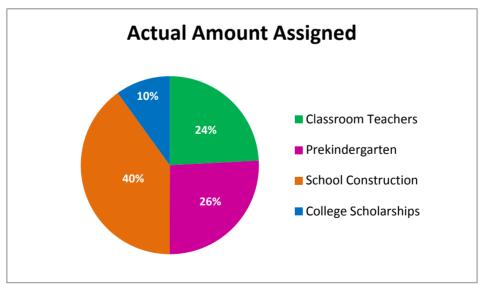

## History of Lottery Fund Assignment

|                            | FY07 Lottery Funding                     |      |    |             |      |  |
|----------------------------|------------------------------------------|------|----|-------------|------|--|
| PROGRAM                    | Enacted Budget Actual Amount Assigned    |      |    |             |      |  |
| Classroom Teachers         | \$<br>127,864,291                        | 30%  | \$ | 79,123,036  | 24%  |  |
| Prekindergarten            | \$<br>84,635,709                         | 20%  | \$ | 84,635,709  | 26%  |  |
| <b>School Construction</b> | \$<br>170,000,000                        | 40%  | \$ | 131,006,996 | 40%  |  |
| College Scholarships       | \$<br>\$ 42,500,000 10% \$ 30,767,411 10 |      |    |             |      |  |
| Total                      | \$<br>425,000,000                        | 100% | \$ | 325,533,152 | 100% |  |