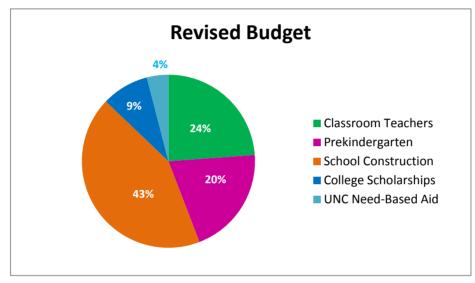

|                      | FY10 Lottery Funding                  |      |    |             |      |  |
|----------------------|---------------------------------------|------|----|-------------|------|--|
| PROGRAM              | Revised Budget Actual Amount Assigned |      |    |             |      |  |
| Classroom Teachers   | \$<br>99,399,395                      | 24%  | \$ | 99,399,395  | 24%  |  |
| Prekindergarten      | \$<br>84,635,709                      | 20%  | \$ | 84,635,709  | 20%  |  |
| School Construction  | \$<br>179,109,129                     | 43%  | \$ | 179,109,129 | 43%  |  |
| College Scholarships | \$<br>36,807,021                      | 9%   | \$ | 37,047,021  | 9%   |  |
| UNC Need-Based Aid   | \$<br>19,333,317                      | 4%   | \$ | 19,272,017  | 4%   |  |
| Total                | \$<br>419,284,571                     | 100% | \$ | 419,463,271 | 100% |  |