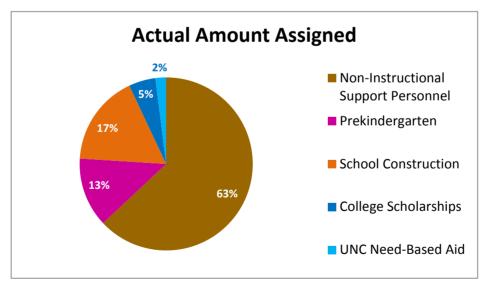

|                                        | FY17 Lottery Funding                        |     |    |             |     |  |  |
|----------------------------------------|---------------------------------------------|-----|----|-------------|-----|--|--|
| PROGRAM                                | Enacted Budget Actual Amount Assigned       |     |    |             |     |  |  |
| Non-Instructional Support<br>Personnel | \$<br>372,266,860                           | 63% | \$ | 372,266,860 | 63% |  |  |
| Prekindergarten                        | \$<br>78,252,110                            | 13% | \$ | 78,252,110  | 13% |  |  |
| School Construction                    | \$<br>100,000,000                           | 17% | \$ | 100,000,000 | 17% |  |  |
| College Scholarships                   | \$<br>30,450,000                            | 5%  | \$ | 32,263,407  | 5%  |  |  |
| UNC Need-Based Aid                     | \$<br>10,744,733                            | 2%  | \$ | 10,744,733  | 2%  |  |  |
| Total                                  | \$<br>\$ 591,713,703 100% \$ 593,527,109 10 |     |    |             |     |  |  |