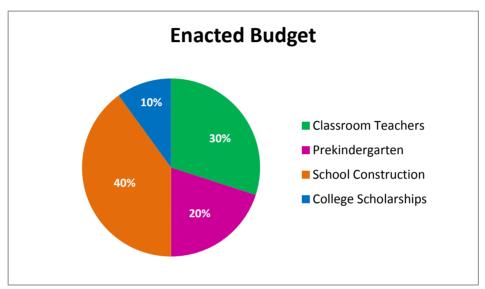

## History of Lottery Fund Assignment

|                            | FY07 Lottery Funding                     |      |    |             |      |  |
|----------------------------|------------------------------------------|------|----|-------------|------|--|
| PROGRAM                    | Enacted Budget Actual Amount Assigned    |      |    |             |      |  |
| Classroom Teachers         | \$<br>127,864,291                        | 30%  | \$ | 79,123,036  | 24%  |  |
| Prekindergarten            | \$<br>84,635,709                         | 20%  | \$ | 84,635,709  | 26%  |  |
| <b>School Construction</b> | \$<br>170,000,000                        | 40%  | \$ | 131,006,996 | 40%  |  |
| College Scholarships       | \$<br>\$ 42,500,000 10% \$ 30,767,411 10 |      |    |             |      |  |
| Total                      | \$<br>425,000,000                        | 100% | \$ | 325,533,152 | 100% |  |